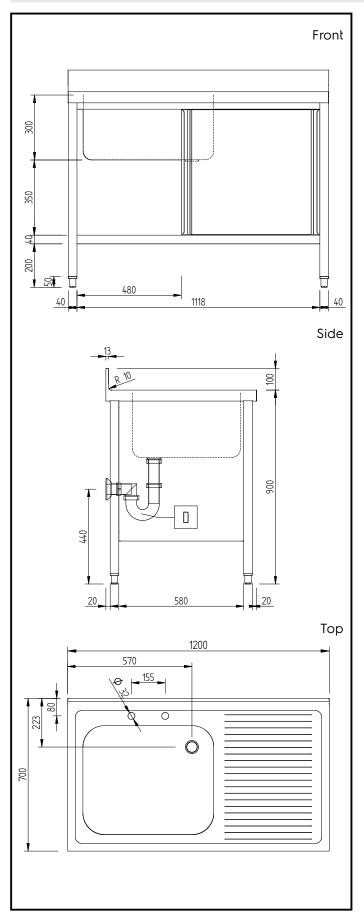

# **Key Information:**

External dimensions, Width:

134133 (GLG1216DXP)1200 mmExternal dimensions, Depth:700 mmExternal dimensions, Height:1000 mmUpstand Dimensions, Depth:13 mmUpstand Dimensions, Radius:R=10

Bowls number 1

Bowl dimensions 600x500xH300

Worktop thickness: 50 mm Net weight: 47 kg